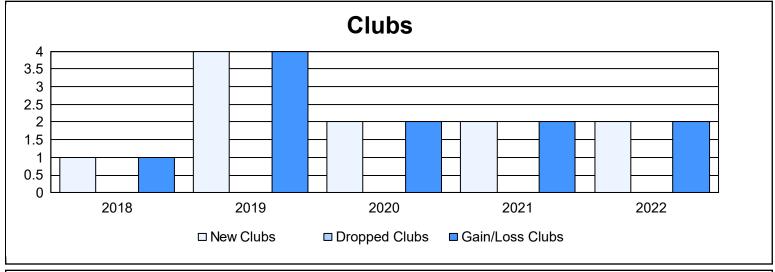

District 134 As of June 2022 Cumulative

| Year      | New<br>Clubs | Dropped<br>Clubs | Gain/<br>Loss<br>Clubs | New<br>Members | Charter<br>Members | Reinstate<br>Members | Transfer<br>Members | Total<br>Member<br>Added | Total<br>Members<br>Dropped | Gain/<br>Loss<br>Members |
|-----------|--------------|------------------|------------------------|----------------|--------------------|----------------------|---------------------|--------------------------|-----------------------------|--------------------------|
| 2017-2018 | 1            | 0                | 1                      | 48             | 24                 | 0                    | 0                   | 72                       | 23                          | 49                       |
| 2018-2019 | 4            | 0                | 4                      | 45             | 91                 | 1                    | 0                   | 137                      | 42                          | 95                       |
| 2019-2020 | 2            | 0                | 2                      | 1              | 42                 | 0                    | 0                   | 43                       | 4                           | 39                       |
| 2020-2021 | 2            | 0                | 2                      | 0              | 41                 | 0                    | 0                   | 41                       | 22                          | 19                       |
| 2021-2022 | 2            | 0                | 2                      | 2              | 43                 | 0                    | 0                   | 45                       | 36                          | 9                        |
| Average   | 2            | 0                | 2                      | 19             | 48                 | 0                    | 0                   | 68                       | 25                          | 42                       |